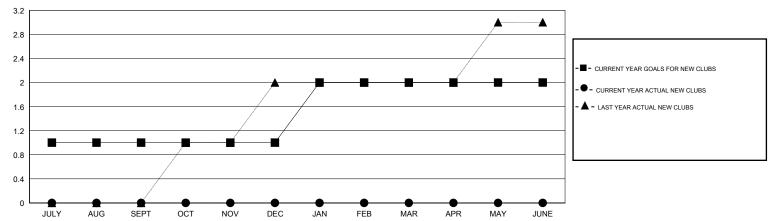

### GOALS AND ACTUAL NEW CLUBS CUMULATIVE

# **LOCATION ILLINOIS**

| M |  | $\sim$ |  |  |
|---|--|--------|--|--|
|   |  |        |  |  |
|   |  |        |  |  |

| -                           |                  | Clubs     |                  |                       |                             |                    | Members                             |                    |                  |
|-----------------------------|------------------|-----------|------------------|-----------------------|-----------------------------|--------------------|-------------------------------------|--------------------|------------------|
| RESULTS FOR 2016-2017       |                  |           |                  | RESULTS FOR 2016-2017 |                             |                    |                                     |                    |                  |
| QUARTER                     | NEW CLUB<br>GOAL | NEW CLUBS | DROPPED<br>CLUBS | NET<br>GAIN/LOSS      | QUARTER                     | NEW MEMBER<br>GOAL | CHARTER AND<br>NEW MEMBERS<br>ADDED | DROPPED<br>MEMBERS | NET<br>GAIN/LOSS |
| JULY/AUG/SEPT               | 1                | 0         | 0                | 0                     | JULY/AUG/SEPT               | 20                 | 15                                  | 21                 | -6               |
| OCT/NOV/DEC                 | 0                | 0         | 0                | 0                     | OCT/NOV/DEC                 | -20                | 0                                   | 0                  | 0                |
| JAN/FEB/MAR<br>APR/MAY/JUNE | 1<br>0           | 0         | 0                | 0                     | JAN/FEB/MAR<br>APR/MAY/JUNE | 20<br>-20          | 0                                   | 0                  | 0                |