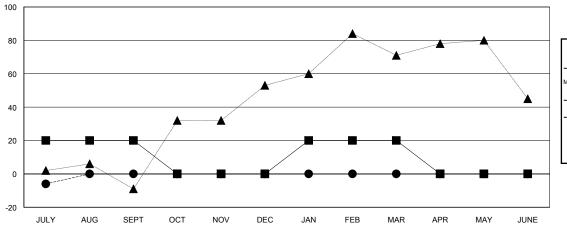

#### GOALS AND ACTUAL MEMBERS CUMULATIVE

| -=-  | CURRENT YEAR GOALS FOR NEV | ٧ |
|------|----------------------------|---|
| мемв | ERS                        |   |

- CURRENT YEAR ACTUAL MEMBERS

- ▲ - LAST YEAR ACTUAL MEMBERS

# **LOCATION ILLINOIS**

| M |  | $\sim$ |  |  |
|---|--|--------|--|--|
|   |  |        |  |  |
|   |  |        |  |  |

| -                           |                  | Clubs     |                  |                       |                             |                    | Members                             |                    |                  |
|-----------------------------|------------------|-----------|------------------|-----------------------|-----------------------------|--------------------|-------------------------------------|--------------------|------------------|
| RESULTS FOR 2016-2017       |                  |           |                  | RESULTS FOR 2016-2017 |                             |                    |                                     |                    |                  |
| QUARTER                     | NEW CLUB<br>GOAL | NEW CLUBS | DROPPED<br>CLUBS | NET<br>GAIN/LOSS      | QUARTER                     | NEW MEMBER<br>GOAL | CHARTER AND<br>NEW MEMBERS<br>ADDED | DROPPED<br>MEMBERS | NET<br>GAIN/LOSS |
| JULY/AUG/SEPT               | 1                | 0         | 0                | 0                     | JULY/AUG/SEPT               | 20                 | 15                                  | 21                 | -6               |
| OCT/NOV/DEC                 | 0                | 0         | 0                | 0                     | OCT/NOV/DEC                 | -20                | 0                                   | 0                  | 0                |
| JAN/FEB/MAR<br>APR/MAY/JUNE | 1<br>0           | 0         | 0                | 0                     | JAN/FEB/MAR<br>APR/MAY/JUNE | 20<br>-20          | 0                                   | 0                  | 0                |